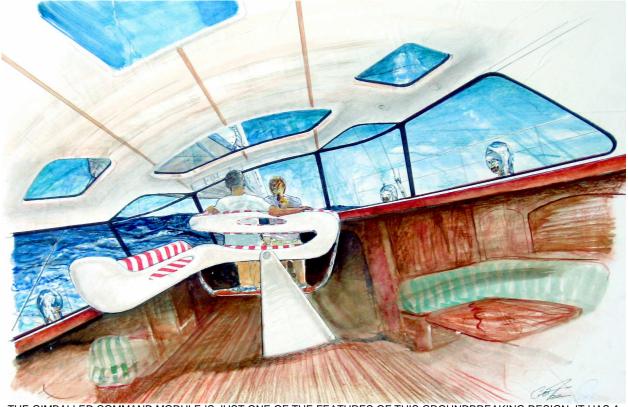

16. "Solardodger" with sliding panels that combine sun shade, solar collectors, and shelter.

THE GIMBALLED COMMAND MODULE IS JUST ONE OF THE FEATURES OF THIS GROUNDBREAKING DESIGN. IT HAS A STEERING HELM AND A "GLASS COCKPIT" WITH RADAR AND CHART PLOTTER SIMILAR TO THAT ON YOUR CIRRUS.