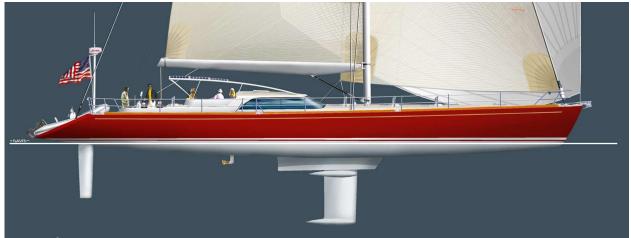

THE INVENTIVE "SOLARDODGER" PROTECTS GUESTS FROM SUN AND SPRAY, WHILE CHARGING THE BATTERIES.