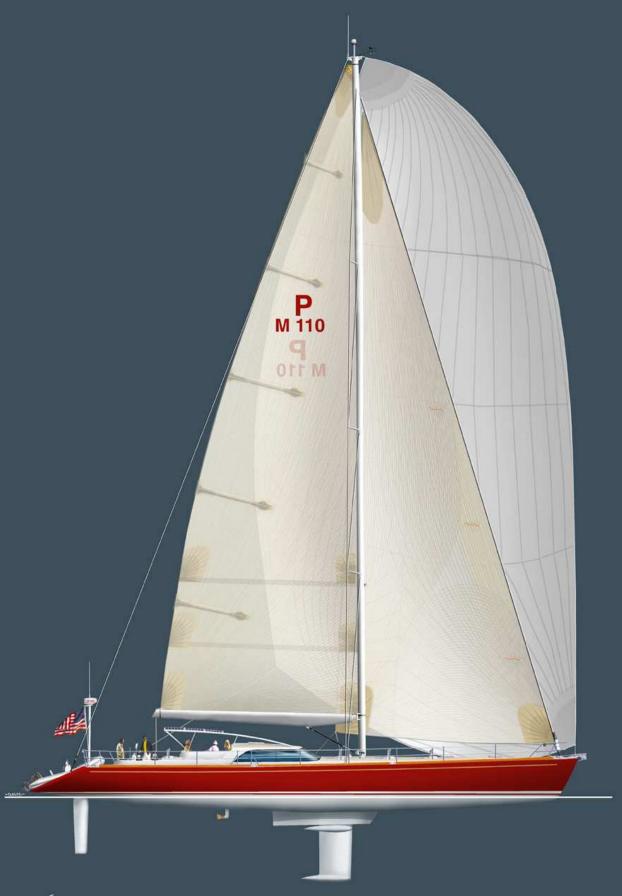

## THE MERIDIAN SERIES

THE MERIDIAN 110

Chuck Paine's Meridian series are the culmination of his long career designing some of the fastest and most visually stimulating custom sailing yachts ever built. These are no-holds-barred, cost is no object high performance epoxy/carbon speedsters for the man who simply must have the very best. Named for the first high performance sailing yacht in the legendary Paine portfolio, the Meridian 110 celebrates twenty years and over 60 individual designs aimed at crossing oceans at excitingly high speeds in true sybaritic comfort. She and her larger and smaller sisterships represent nothing less than the finest sailing designs ever offered to the world's financially capable yachtsman.

MERIDIAN, THE 45 FOOTER THAT LAUNCHED PAINE TO THE FOREFRONT OF HIGH SPEED SAILBOAT DESIGN.

The Meridian 110 offers the following features, which simply have never been combined elsewhere on a single yacht.

- 1. Light displacement with a D/L of 100.
- 2. SA/D of 25.
- 3. Carbon fiber hull, deck, mast, boom, rudder, solardodger, and keel.
- 4. Retractable keel and rudder for extremely shoal draft when needed.
- 5. "Roller Ramp" dinghy storage aft.
- 6. Fully air conditioned and heated accommodations.
- 7. "Command Module" in pilothouse with gimbaled Captain's berth alongside.
- 8. Backstay supported rig for security.
- 9. All sail controls push-button- no open winches.
- 10. Mainsail self-stows in Park Avenue type boom.
- 11. Non-overlapping jib.
- 12. Open walkway to "swimming beach" when dinghy is not there.
- 13. Lightweight, "high tech" interior styling.
- 14. Watertight collision bulkheads.
- 15. Partial water ballast, fresh water.

16. "Solardodger" with sliding panels that combine sun shade, solar collectors, and shelter.

THE GIMBALLED COMMAND MODULE IS JUST ONE OF THE FEATURES OF THIS GROUNDBREAKING DESIGN. IT HAS A STEERING HELM AND A "GLASS COCKPIT" WITH RADAR AND CHART PLOTTER SIMILAR TO THAT ON YOUR CIRRUS.