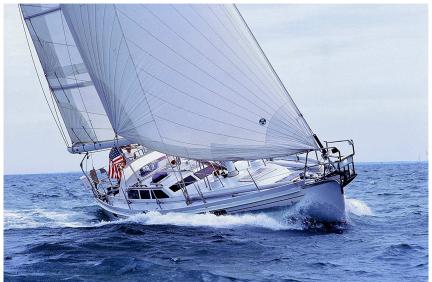

## THE MERIDIAN SERIES

THE MERIDIAN 110

Chuck Paine's Meridian series are the culmination of his long career designing some of the fastest and most visually stimulating custom sailing yachts ever built. These are no-holds-barred, cost is no object high performance epoxy/carbon speedsters for the man who simply must have the very best. Named for the first high performance sailing yacht in the legendary Paine portfolio, the Meridian 110 celebrates twenty years and over 60 individual designs aimed at crossing oceans at excitingly high speeds in true sybaritic comfort. She and her larger and smaller sisterships represent nothing less than the finest sailing designs ever offered to the world's financially capable yachtsman.

MERIDIAN, THE 45 FOOTER THAT LAUNCHED PAINE TO THE FOREFRONT OF HIGH SPEED SAILBOAT DESIGN.

The Meridian 110 offers the following features, which simply have never been combined elsewhere on a single yacht.