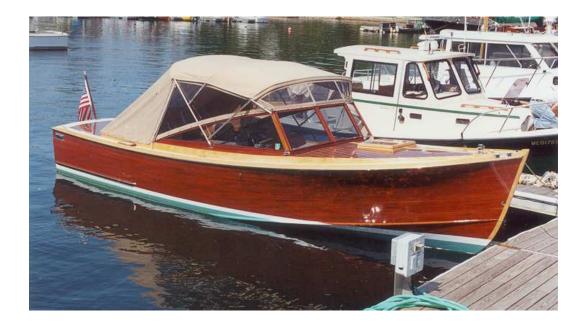

The combination of a large tentlike cockpit cover which folds forward of the windshield, plus two berths and an environmentally compatible Lectra San beneath the mahogany and holly clad foredeck, make fair weather overnights an intriguing possibility. We have specified unusual amounts of sound insulation within the aft engine space, and an oversize 100 gallon gasoline tank, enabling long sprints to be accomplished in quiet comfort should the inclination arise. Your sistership could be propelled by diesel as opposed to gasoline at a sligh deficit in speed.