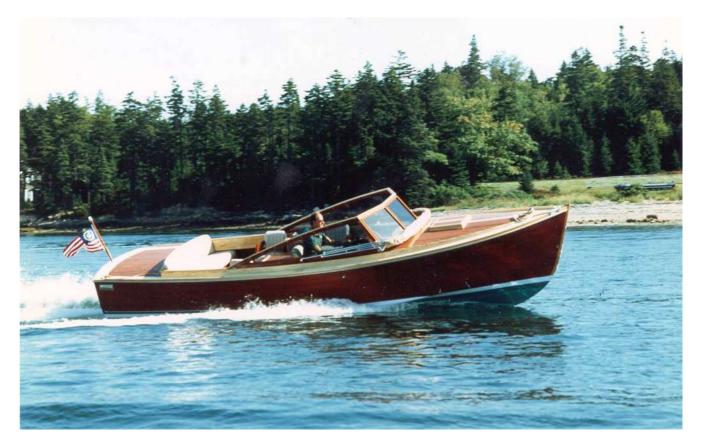

## **RKL 28 PICNIC LAUNCH**

*FIRENZE* was launched in late August, 1992 to take her place among the small fleet of custom built wooden speedboats lovingly created and kept alive for generations by their owners. Her design is of the moderate displacement warped vee bottom philosophy, and she takes advantage of the propulsive efficiency of a Volvo DuoProp stern drive. Her trials yielded the eye opening speed of thirty-three knots.

An ideal day boat for commuting to an island cottage and for picnicking, *FIRENZE* was built by Bob Lincoln of Mount Desert, former builder of the fine WEST system cold molded wooden rowing craft. She is as much a testimonial to the love of wood and the way this living material can be fashioned into durable artwork, as she is proof that a simple bottom can be combined with a single engine and still produce thrilling speed. Unfortunately Bob himself has moved on to other pursuits. However we are able to offer plans and further construction advice to others who might desire a sistership.