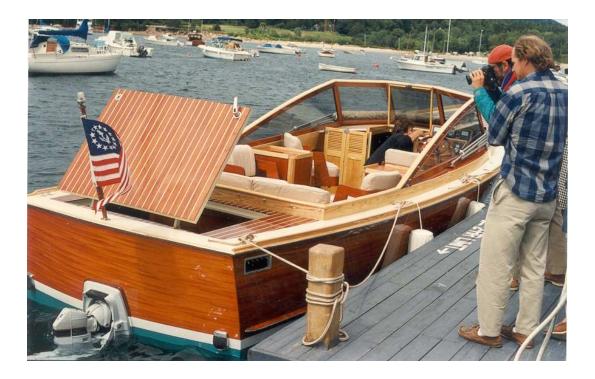

The combination of a large tentlike cockpit cover which folds forward of the windshield, plus two berths and an environmentally compatible Lectra San beneath the mahogany and holly clad foredeck, make fair weather overnights an intriguing possibility. We have specified unusual amounts of sound insulation within the aft engine space, and an oversize 100 gallon gasoline tank, enabling long sprints to be accomplished in quiet comfort should the inclination arise. Your sistership could be propelled by diesel as opposed to gasoline at a sligh deficit in speed.