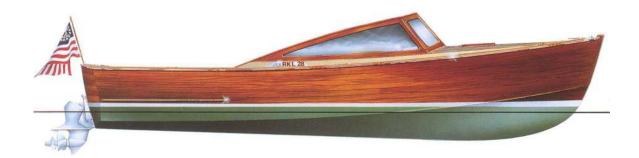

## **RKL 28 PICNIC LAUNCH**

*FIRENZE* was launched in late August, 1992 to take her place among the small fleet of custom built wooden speedboats lovingly created and kept alive for generations by their owners. Her design is of the moderate displacement warped vee bottom philosophy, and she takes advantage of the propulsive efficiency of a Volvo DuoProp stern drive. Her trials yielded the eye opening speed of thirty-three knots.

An ideal day boat for commuting to an island cottage and for picnicking, *FIRENZE* was built by Bob Lincoln of Mount Desert, former builder of the fine WEST system cold molded wooden rowing craft. She is as much a testimonial to the love of wood and the way this living material can be fashioned into durable artwork, as she is proof that a simple bottom can be combined with a single engine and still produce thrilling speed. Unfortunately Bob himself has moved on to other pursuits. However we are able to offer plans and further construction advice to others who might desire a sistership.